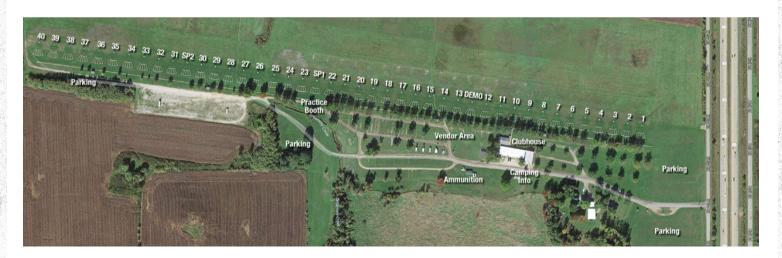

# **TEAM CHAMPIONSHIP QUALIFIER**

# SCHEDULE & FIELD ASSIGNMENTS JULY 11TH 2025































Team Qualifier - July 11th, 2025

Session 2 begins immediately after the completion of Session 1.



|        | Flight #1 - 9:00AM • Session 1 - 50 Targets |                                                       |       |  |  |  |
|--------|---------------------------------------------|-------------------------------------------------------|-------|--|--|--|
| FLIGHT | FIELD                                       | TEAM                                                  | STATE |  |  |  |
| 1      | 1                                           | Conneaut Area Senior High School Squad 2              | PA    |  |  |  |
| 1      | 2                                           | Sibley East High School                               | MN    |  |  |  |
| 1      | 3