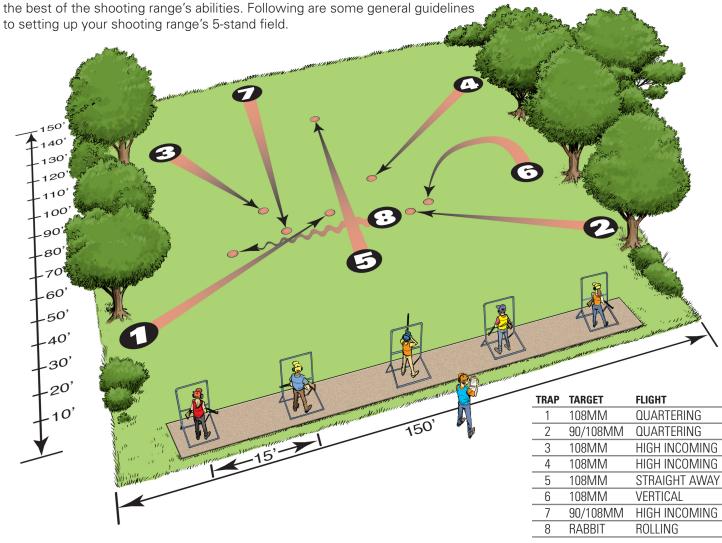

|                                  | S7<br>TRAP(S) | TATION 1<br>TARGET(S) | ST<br> TRAP(S) | TATION 2<br>TARGET(S) | S1<br> TRAP(S) | TATION 3<br>TARGET(S) | TRAP(S) | ATION 4<br>TARGET(S) | TRAP(S) | ATION 5<br>TARGET(S) |
|----------------------------------|---------------|-----------------------|----------------|-----------------------|----------------|-----------------------|---------|----------------------|---------|----------------------|
| 8 Machines                       | 2             | SINGLE                | 7              | SINGLE                | 5              | SINGLE                | 1       | SINGLE               | 3       | SINGLE               |
|                                  | 3, 8          | REPORT PAIR           | 1, 8           | REPORT PAIR           | 2, 6           | REPORT PAIR           | 5, 6    | REPORT PAIR          | 2, 4    | REPORT PAIR          |
|                                  | 4, 7          | REPORT PAIR           | 2, 3           | REPORT PAIR           | 4, 8           | REPORT PAIR           | 2, 7    | REPORT PAIR          | 1, 5    | REPORT PAIR          |
| 7 Machines (Eliminate #8)        | 2             | SINGLE                | 6              | SINGLE                | 3              | SINGLE                | 5       | SINGLE               | 1       | SINGLE               |
|                                  | 1, 7          | REPORT PAIR           | 3, 5           | REPORT PAIR           | 2, 7           | REPORT PAIR           | 3, 7    | REPORT PAIR          | 3, 6    | REPORT PAIR          |
|                                  | 4, 6          | REPORT PAIR           | 2, 4           | REPORT PAIR           | 1, 4           | REPORT PAIR           | 1, 4    | REPORT PAIR          | 5, 7    | REPORT PAIR          |
| 6 Machines (Eliminate #7 and #8) | 2             | SINGLE                | 6              | SINGLE                | 4              | SINGLE                | 3       | SINGLE               | 1       | SINGLE               |
|                                  | 1, 5          | REPORT PAIR           | 3, 4           | REPORT PAIR           | 2, 5           | REPORT PAIR           | 5, 6    | REPORT PAIR          | 2, 6    | REPORT PAIR          |
|                                  | 4, 6          | REPORT PAIR           | 1, 2           | REPORT PAIR           | 3, 6           | REPORT PAIR           | 1, 4    | REPORT PAIR          | 3, 5    | REPORT PAIR          |
| 5 Machines (Eliminate #6-8)      | 1             | SINGLE                | 2              | SINGLE                | 3              | SINGLE                | 4       | SINGLE               | 5       | SINGLE               |
|                                  | 2, 3          | REPORT PAIR           | 1, 4           | REPORT PAIR           | 1, 5           | REPORT PAIR           | 2, 5    | REPORT PAIR          | 1, 2    | REPORT PAIR          |
|                                  | 4, 5          | REPORT PAIR           | 3, 5           | REPORT PAIR           | 2, 4           | REPORT PAIR           | 1, 3    | REPORT PAIR          | 3, 4    | REPORT PAIR          |