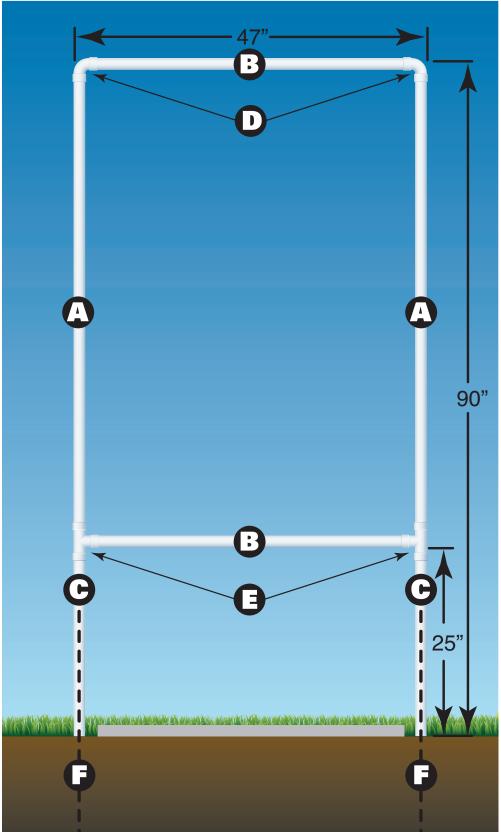

## Build A 5-Stand Station

Whether you have a dedicated 5-stand field or an overlay on a trap field, these stations provide an affordable and easy-to-build shooting station! Simply visit your local home improvement store to acquire the 1-1/2" PVC pipe, fittings, and heavy duty PVC cement to get started building your stations today!

| ITEM | QTY              | ITEM            | LENGTH                                                               |
|------|------------------|-----------------|----------------------------------------------------------------------|
| Α    | 2                | PVC PIPE        | 60" EACH                                                             |
| В    | 2                | PVC PIPE        | 42" EACH                                                             |
| С    | 2                | PVC PIPE        | 24" EACH                                                             |
| D    | 2                | PVC 90° ELBOW   |                                                                      |
| E    | 2                | PVC TEE         |                                                                      |
| F    | 2                | METAL STAKES    | 24"-36" EACH                                                         |
|      | A<br>B<br>C<br>D | A 2 B 2 C 2 D 2 | A 2 PVC PIPE B 2 PVC PIPE C 2 PVC PIPE D 2 PVC 90° ELBOW E 2 PVC TEE |